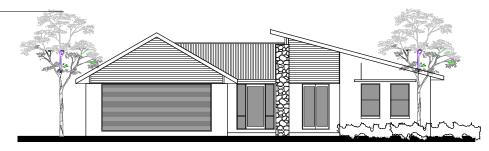

There are two facade options, the Traditional Facade and the Contemporary Facade with its 30 degree pitched roof and stylish skillon roof that presents a striking and appealing streetscape.

contemporary facade