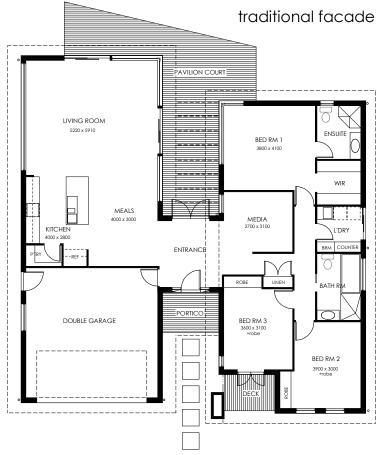

## the sydney design company

building designers

The Pavilion 240 features a large open plan Living Room centred around the Pavilion Court.

The Pavilion 240 offers 3 Bedrooms with an Ensuite and Walk in Robe to the Master Bedroom 1, a Media room, Family Bathroom, a Gourmet Kitchen with walk in pantry and Double Garage with internal access.

There are two facade options, the Traditional Facade and the Contemporary Facade with its 30 degree pitched roof and stylish skillon roof that presents a striking and appealing streetscape.

contemporary facade

157.50 square metres 38.30 square metres 33.70 square metres 4.60 square metres 3.70 square metres 237.80 square metres or 26 Squares