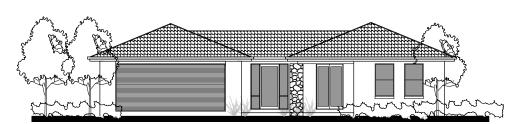

There are two facade options, the Traditional Facade and the Contemporary Facade with its 30 degree pitched roof and stylish skillon roof that presents a striking and appealing streetscape.

contemporary facade